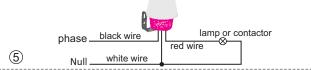

## PHOTO SWITCH 6A, 10A, 16A

Wiring and test instruction After installing, connect wires based on following image. Then place the

Load

Model

PSA-6A

PSA-10A

PSA-16A

considering image.